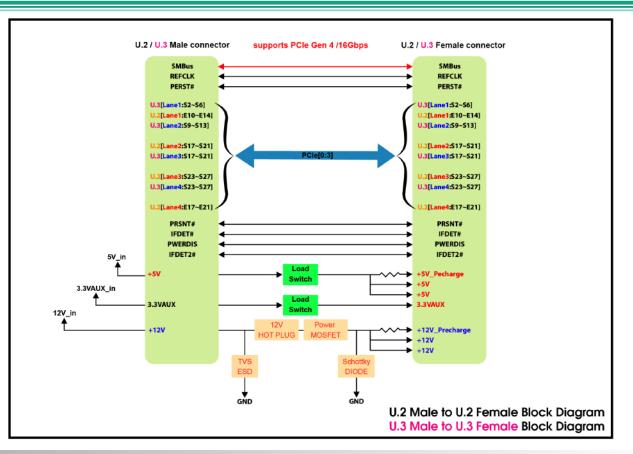

## U.3 Male to U.3 Female for PCIe 4.0, 16GT/s Adapter

## **U.3** Male to **U.3** Female for *PCIe 4.0, 16GT/s* Adapter

#### Features

- ※ Built-in SFF-8639 Male connector
- ※ Built-in SFF-8639 Female connector
- ※ Built-in power 12V Hot Plug Power protection IC, can support a maximum continuous current of 6.5A
- ※ Built-in power 5V Load Switch with controlled turn on, can support a maximun continuous current of 5A
- ※ Built-in power 3.3VAUX Load Switch with controlled turn on, can support a maximum continuous current of 500mA
- ※ Supports CLKREQ#, WAKE#, PWRDIS
- ※ Supports SMB\_CLK, SMB\_DATA
- ※ LED1 Green LED on indicates U.2 SSD power ready
- ※ LED2 Green LED on indicates SATA SSD power ready
- ※ LED3 RED LED Blinking indicates SSD active status

### **Specifications**

- ※ Compliant with NVM Express 1.3a
- ※ Support PCI Express Base Specification Rev 4.0
- % Support SSD\_Form\_Factor\_Version1\_a
- ※ Compliant with PCIe SFF-8639 Module Specification Rev 3.0
- ※ Compliant with SFF-TA-1001 Rev1.1