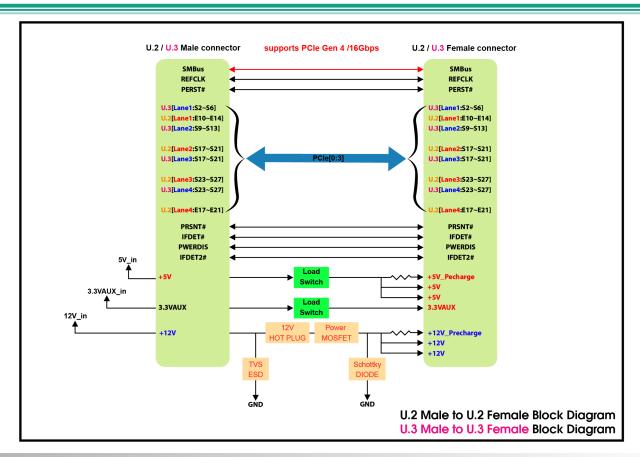

## **Features**

- Built-in SFF-8639 Male connector
- Built-in SFF-8639 Female connector
- Built-in power 12V Hot Plug Power protection IC, can support a maximun continuous current of 6.5A
- Built-in power 5V Load Switch with controlled turn on, can support a maximun continuous current of 5A
- Built-in power 3.3VAUX Load Switch with controlled turn on, can support a maximun continuous current of 500mA
- Supports CLKREQ#, WAKE#, PWRDIS
- Supports SMB\_CLK, SMB\_DATA
- ※ LED1 Green LED on indicates U.2 SSD power ready
- \* LED2 Green LED on indicates SATA SSD power ready
- LED3 RED LED Blinking indicates SSD active status

## **Specifications**

- Compliant with NVM Express 1.3a
- Support PCI Express Base Specification Rev 4.0
- Support SSD\_Form\_Factor\_Version1\_a
- Compliant with PCIe SFF-8639 Module Specification Rev 3.0
- Compliant with SFF-TA-1001 Rev1.1