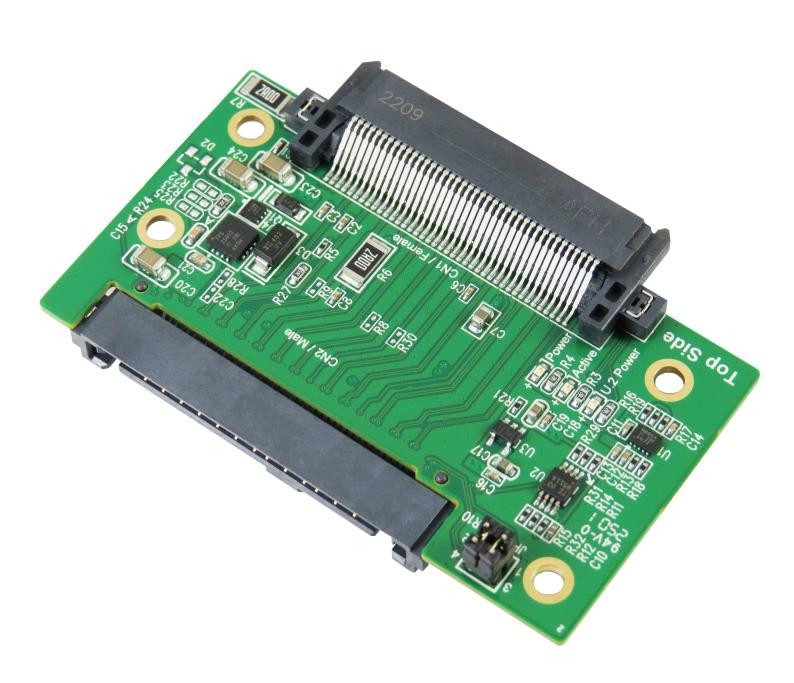

## GD1406A

U.3 Male to U.3 Female for *PCIe 4.0, 16GT/s* Adapter

## U.3 Male to U.3 Female for PCIe 4.0, 16GT/s Adapter

## **Features**

- Built-in SFF-8639 Male connector
- Built-in SFF-8639 Female connector
- Built-in power 12V Hot Plug Power protection IC, can support a maximun continuous current of 6.5A
- Built-in power 5V Load Switch with controlled turn on, can support a maximun continuous current of 5A
- Built-in power 3.3VAUX Load Switch with controlled turn on, can support a maximun continuous current of 500mA
- Supports CLKREQ#, WAKE#, PWRDIS
- Supports SMB\_CLK, SMB\_DATA
- ※ LED1 Green LED on indicates U.2 SSD power ready
- \* LED2 Green LED on indicates SATA SSD power ready
- LED3 RED LED Blinking indicates SSD active status