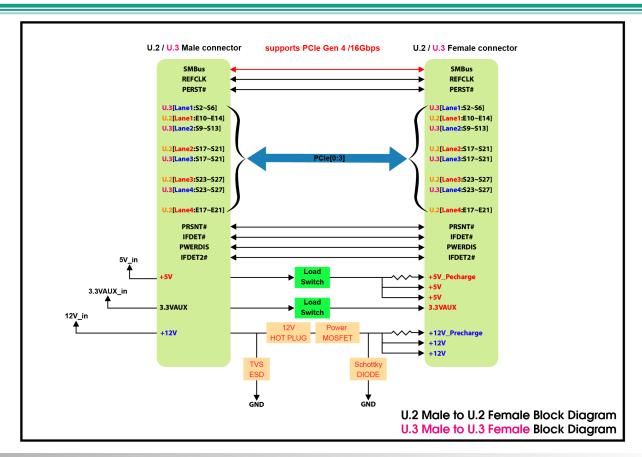

## GD1406A

U.2 Male to U.2 Female for PCIe 4.0, 16GT/s Adapter

## U.2 Male to U.2 Female for PCIe 4.0, 16GT/s Adapter

## **Features**

- Built-in SFF-8639 Male connector
- Built-in SFF-8639 Female connector
- Built-in power 12V Hot Plug Power protection IC, can support a maximun continuous current of 6.5A
- Built-in power 5V Load Switch with controlled turn on, can support a maximun continuous current of 5A
- Built-in power 3.3VAUX Load Switch with controlled turn on, can support a maximun continuous current of 500mA
- ※ Supports CLKREQ#, WAKE#, PWRDIS
- ※ Supports SMB\_CLK, SMB\_DATA
- ※ LED1 Green LED on indicates U.2 SSD power ready
- \* LED2 Green LED on indicates SATA SSD power ready
- LED3 RED LED Blinking indicates SSD active status

## **Specifications**

- ※ Compliant with NVM Express 1.3a
- % Support PCI Express Base Specification Rev 4.0
- Support SSD\_Form\_Factor\_Version1\_a
- Compliant with PCIe SFF-8639 Module Specification Rev 3.0
- Compliant with SFF-TA-1001 Rev1.1