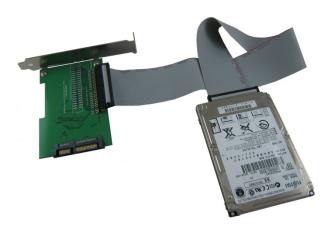

## **CB949MB / CB949MC** 2.5" IDE 44pin SSD/HDD to SATA II Adapter

CB949MB/C is SATA to 2.5" IDE SSD, HDD adapter, providing a set of standard 7+15pin SATA connector on the host connection and a set of IDE 44pin 2.0mm pitch connector on the storage device connection. When assembled, it can operate in a variety of operating systems. Such as DOS, Windows 95, 98, XP, 2000, Vista, Win 7, Linux, Unix, and so on. CB949MB/C adapter allows the installation of 2.5" IDE storage as system disk, boot the operating system directly, without having to install any drivers, but does not affect the execution speed of the storage devices.