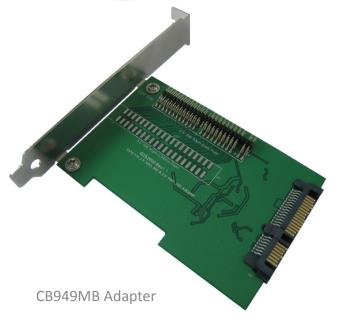

## **CB949MB / CB949MC** 2.5" IDE 44pin SSD/HDD to SATA II Adapter

CB949MB/C is SATA to 2.5" IDE SSD, HDD adapter, providing a set of standard 7+15pin SATA connector on the host connection and a set of IDE 44pin 2.0mm pitch connector on the storage device connection. When assembled, it can operate in a variety of operating systems. Such as DOS, Windows 95, 98, XP, 2000, Vista, Win 7, Linux, Unix, and so on. CB949MB/C adapter allows the installation of 2.5" IDE storage as system disk, boot the operating system directly, without having to install any drivers, but does not affect the execution speed of the storage devices.

## Application:

Where the definition can be installed to comply with the PCI-e bracket the computer can install CB949MB/C adapter.

- CB949MB ---SATA II to 2.5" IDE SSD,HDD adapter with PCI-e Bracket
- CB949MC --- SATA II to 2.5" IDE SSD,HDD adapter with PCI-e Low profile Bracket