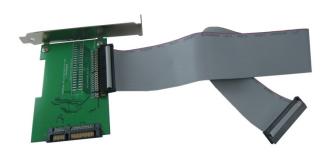

CB949MB Adapter with cable

ATA/ATAPI Ultra DMA Mode 0, 1, 2, 3, 4, 5, 6, 7.

ATA/ATAPI PIO Mode 0, 1, 2, 3, 4.