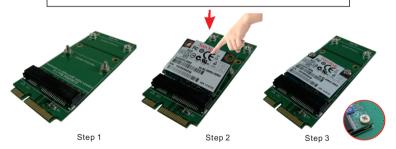

[for Half size SSD]

[for Half size SSD]

[for Adapter]

Step1: Put 2pcs of copper nuts on the holes for the half size mSATA SSD and fix with 2pcs of M2x6mm screws. Insert mSATA SSD into mini PCI-e socket.

Step 2. Press mSATA SSD down and aim to the copper nuts below. Step 3. Fix mSATA SSD on the adapter with 2pcs of M2\*3 screws.