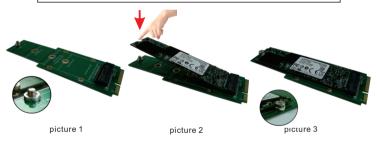

Step 1: Put copper nut on the same side of the NGFF connector; and fix M3x5mm screw from bottom to top of the adapter(picture 1).

Step 2:Insert M.2 NGFF SSD into M.2 67pin socket.Press down M.2 NGFF SSD and aim to the copper nut hole.(picture 2)

Step 3: Using M3 nuts to fix M.2 NGFF SSDon the adapter (picture 3), namely complete the installation.