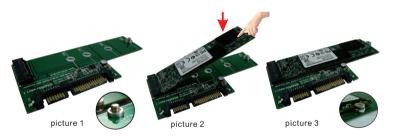

Step 1: Put copper nut on the same side of the NGFF connector; and fix M3x5mm screw from bottom to top of the adapter(picture 1).

- Step 2:Insert M.2 NGFF SSD into M.2 67pin socket.Press down M.2 NGFF SSD and aim to the copper nut hole.(picture 2)
- Step 3: Using M3 nuts to fix M.2 NGFF SSDon the adapter (picture 3), namely complete the installation.