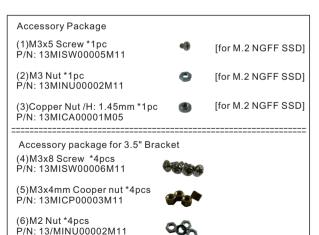

## Before Assembling:

- Please check the accessory list before assembly. Contact your local dealer if you find any parts missing.
- 2. Please read through the assembly guide.

- Step 1: Put copper nut on the same side of the NGFF connector; and fix M3x5mm screw from bottom to top of the adapter(Picture 1).
- Step 2:Insert M.2 NGFF SSD into M.2 67pin socket.(Picture 2)
- Step 3:Press down M.2 NGFF SSD and aim to the copper nut hole.(Picture 3)
- Step 4: Using M3 nuts to fix M.2 NGFF SSD on the adapter (Picture 4), namely complete the installation.