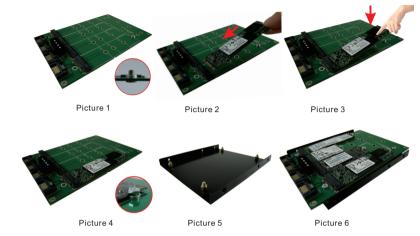

## Before Assembling:

- Please check the accessory list before assembly. Contact your local dealer if you find any parts missing.
- 2. Please read through the assembly guide.

- Step 1: Put copper nut on the same side of the NGFF connector; and fix M3x5mm screw from bottom to top of the adapter(Picture 1).
- Step 2:Insert M.2 NGFF SSD into M.2 67pin socket.(Picture 2)
- Step 3:Press down M.2 NGFF SSD and aim to the copper nut hole.(Picture 3)
- Step 4: Using M3 nuts to fix M.2 NGFF SSD on the adapter (Picture 4), namely complete the installation.

-----Two mSATA SSD are using the same installation ------

- Step 5: Put M3x8 screw from bottom side to top side of 3.5" frame and fix with M3x4 copper nut(Picture 5).
- SteP 6: Fixed assembled mSATA+Adapter on 3.5" frame with M3 nut (Picture 6).