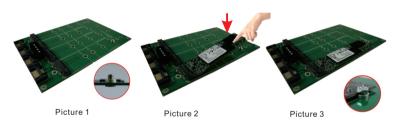

## Accessory Package (1)M3x5 Screw \*1pc P/N: 13MISW00005M11 (2)M3 Nut \*1pc P/N: 13MINU00002M11 (3)Copper Nut /H: 1.45mm \*1pc P/N: 13MICA00001M05 [for M.2 NGFF SSD]

- Step 1: Put copper nut on the same side of the NGFF connector; and fix M3x5mm screw from bottom to top of the adapter(Picture 1).
- Step 2:Insert M.2 NGFF SSD into M.2 67pin socket.

  Press down M.2 NGFF SSD and aim to the copper nut hole.(Picture 2)
- Step 3: Using M3 nuts to fix M.2 NGFF SSD on the adapter (Picture 3), namely complete the installation.

-----Four mSATA SSDs are using the same installation -----