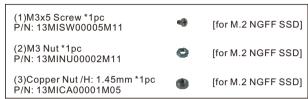

## Accessory Package

Step 1: Put copper nut on the same side of the NGFF connector; and screw M3x5mm screw from bottom to top of the adapter. Insert M.2 NGFF SSD into M.2 67pin socket.(Figure 1)

Step 2: Press down M.2 NGFF SSD and aim to the copper nut hole. (Figure 1)

Step 3:Using M3 nuts to fixed M.2 NGFF SSD on the adapter (Figure 4), namely complete the installation.

If your M.2 NGFF SSD is 2280 form factor, pls ignore step 1. Use M3 x 3 Screw to fix M.2 NGFF SSD.