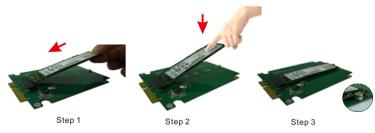

## Accessory Package

Step 1: Put copper nut on the same side of the NGFF connector; and screw M3x5mm screw from bottom to top of the adapter. Insert M.2 NGFF SSD into M.2 67pin socket.(Figure 1)

Step 2: Press down M.2 NGFF SSD and aim to the copper nut hole. (Figure 1)

Step 3:Using M3 nuts to fixed M.2 NGFF SSD on the adapter (Figure 4), namely complete the installation.

If your M.2 NGFF SSD is 2280 form factor, pls ignore step 1. Use M3 x 3 Screw to fix M.2 NGFF SSD.